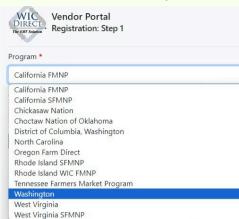

### REGISTERING FOR THE FIRST TIME

#### Select Program: Washington Vendor Number & Zip Code