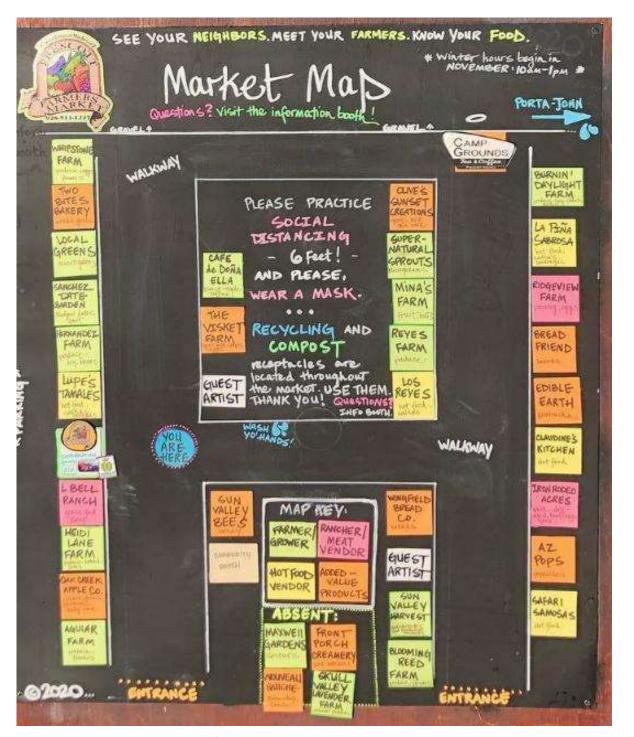

#### Queen Anne Farmers Market 2022

Scroll through the list of vendors for more information about who is at this market date, and where they are located.