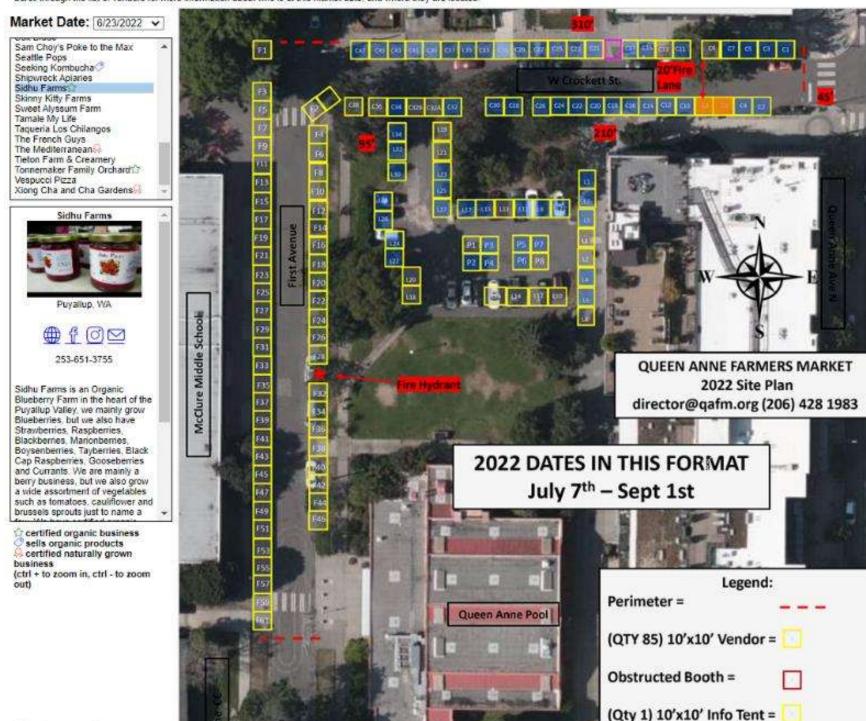

#### Queen Anne Farmers Market 2022

Scroll through the list of vendors for more information about who is at this market date, and where they are located.