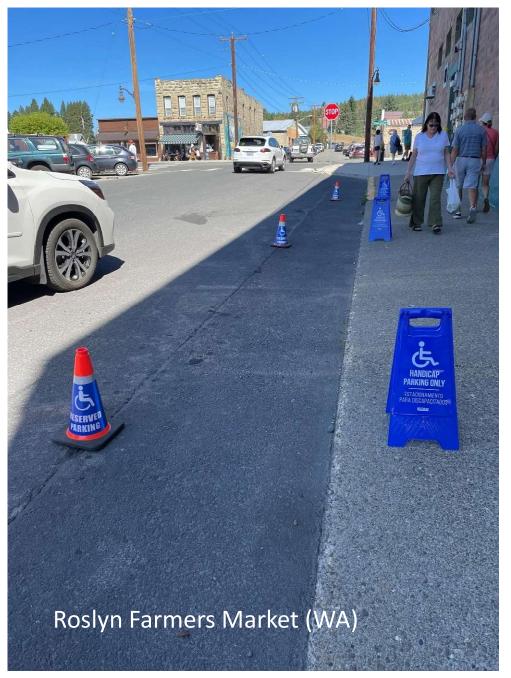

# **FARMERS MARKET BOOT CAMP**

**2025 State Partners** 











Big Picture & Panel

Market
Boards
3:00-5:00 pm
Pacific

2 Market 5 Operations State Day

Mar 27 or

Sn Apr 2 - Alaska

555



We will take a 15 minute at 10:25 am (Pacific Time).



# THE PHYSICAL SITE & LAYOUT

Matt Kelly, Executive Director Queen Anne Farmers Market

director@qafm.org www.qafm.org @QAFarmersMkt @queenannefarmersmarket











### **LAYOUT & DESIGN**



### **Downtown Farmers Market – Walla Walla**





#### **Downtown Kennewick Farmers Market**



#### **Auburn Farmers Market**











### **VENDOR PLACEMENT**





## **Know Your Market**





# Think like a Shopper!





#### **SAFETY**



# Public Safety and Comfort



19



















Bellevue Farmers Market (WA)





# Safety for Market Staff, Volunteers, Vendors





# Food Safety















### SITE MAPS & OTHER TOOLS



Columbia City Farmers Market Seattle, WA





**Prescott Farmers Market**, Prescott AZ





#### Queen Anne Farmers Market 2022

Scroll through the list of vendors for more information about who is at this market date, and where they are located.



### **Management Tools!**