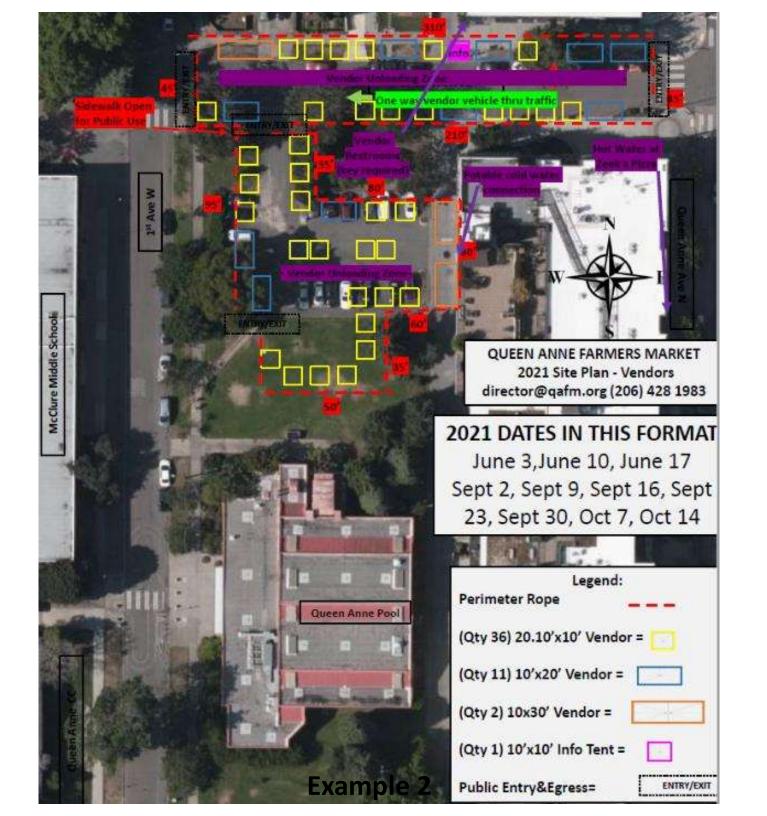

### SITE MAPS & OTHER TOOLS

Columbia City Farmers Market Seattle, WA

**Prescott Farmers Market**, Prescott AZ