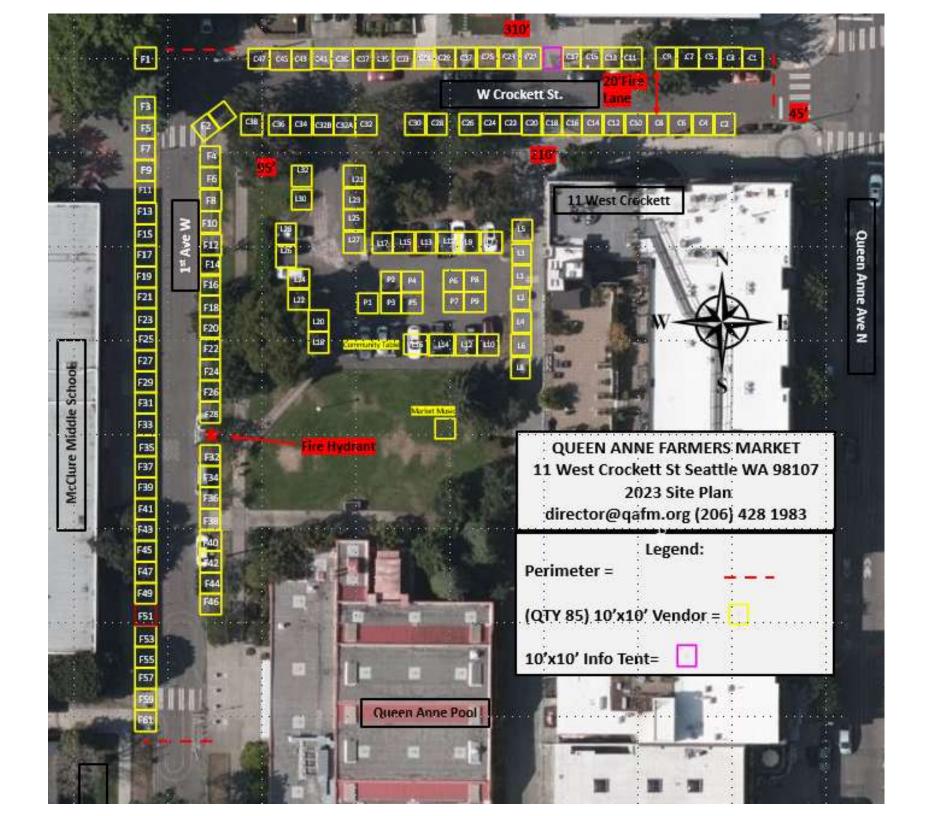

### SITE MAPS & OTHER TOOLS

Columbia City Farmers Market Seattle, WA

**Prescott Farmers Market**, Prescott AZ