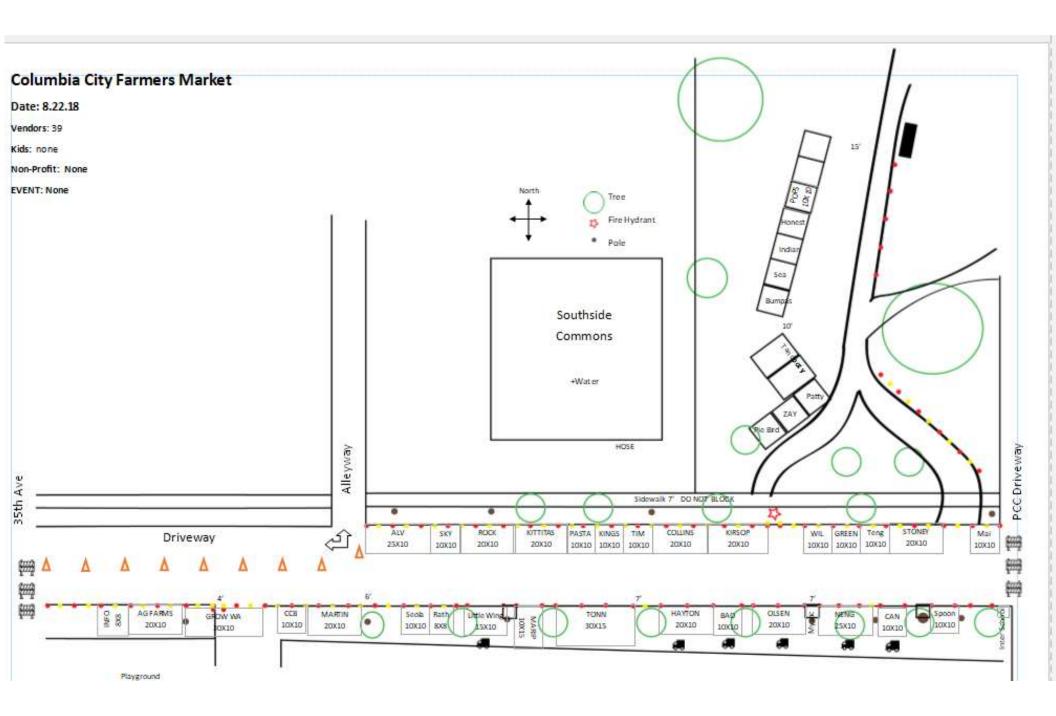

### SITE MAPS & OTHER TOOLS

Columbia City Farmers Market Seattle, WA

**Prescott Farmers Market**, Prescott AZ