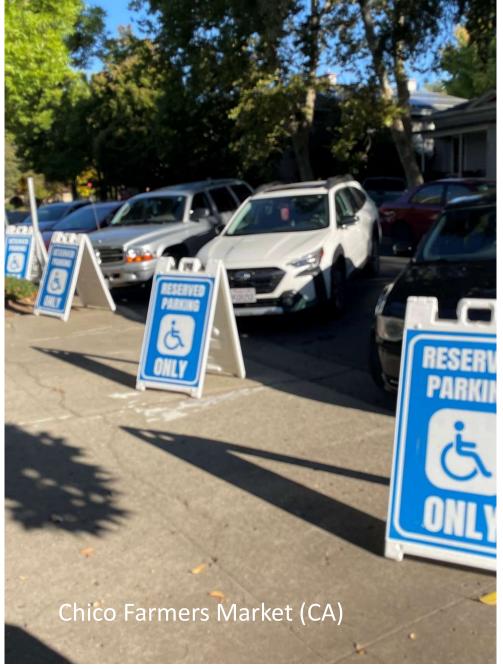

# **FARMERS MARKET BOOT CAMP**

**2025 State Partners** 











Big Picture & Panel

Market
Boards
3:00-5:00 pm
Pacific

2 Market 5 Operations State Day

Mar 27 or

Sn Apr 2 - Alaska

555



We will take a 15 minute at 10:25 am (Pacific Time).



# THE PHYSICAL SITE & LAYOUT

Matt Kelly, Executive Director Queen Anne Farmers Market

director@qafm.org www.qafm.org @QAFarmersMkt @queenannefarmersmarket











### **LAYOUT & DESIGN**



### **Downtown Farmers Market – Walla Walla**





#### **Downtown Kennewick Farmers Market**



#### **Auburn Farmers Market**











### **VENDOR PLACEMENT**





## **Know Your Market**





# Think like a Shopper!





#### **SAFETY**



# Public Safety and Comfort



19



















Bellevue Farmers Market (WA)





# Safety for Market Staff, Volunteers, Vendors





# Food Safety















### SITE MAPS & OTHER TOOLS



Columbia City Farmers Market Seattle, WA





**Prescott Farmers Market**, Prescott AZ





#### Queen Anne Farmers Market 2022

Scroll through the list of vendors for more information about who is at this market date, and where they are located.



### **Management Tools!**