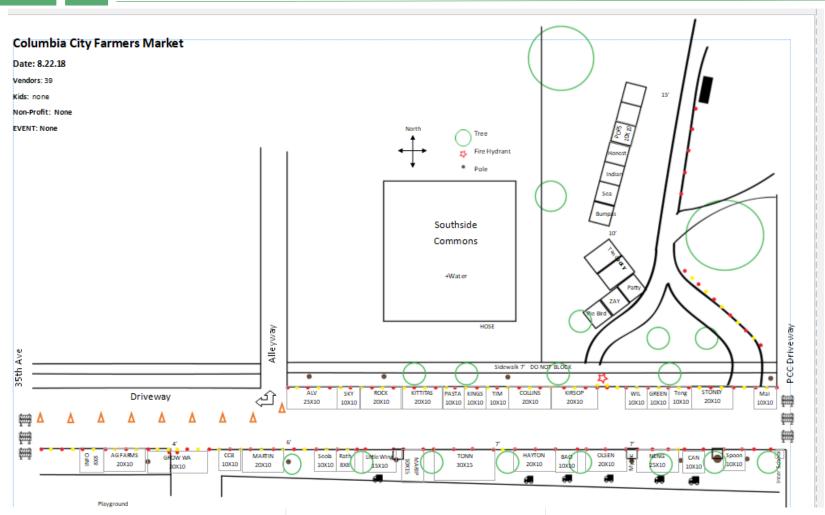

ARKET'S MIX?



WSFMA Roots Guidelines



Market-Specific vendor criteria or ratios

| <b>-</b>   |       |
|------------|-------|
| V -        | - I - |
|            | 1.    |
| <b>- ~</b> | •     |

Application close date or ongoing applications



Target vendor count and/or sales volume



Market Programs, Sponsors & Community Groups



Exercise #1 – (2 Minutes)

Discuss with a seatmate or two:

What is the #1 Challenge you face in maintaining your vendor mix during the market season?





## LAYOUT AND DESIGN

No two markets have exactly the same vendors, produce varieties, value-added products, layouts, music or activities.





### **Downtown Farmers Market – Walla Walla**





## **Downtown Kennewick Farmers Market**





## **Auburn Farmers Market**



#### 

## Layout and Design



#### **Columbia City Farmers Market**



#### Management Tools: Vendor Date Requests

|                                                          | _      |       |        |        |        |       |       |        |        |        |       |        |        |        |       |        |        |        |       |       |
|----------------------------------------------------------|--------|-------|--------|--------|--------|-------|-------|--------|--------|--------|-------|--------|--------|--------|-------|--------|--------|--------|-------|-------|
|                                                          |        |       |        |        |        |       |       |        |        |        |       |        |        |        |       |        |        |        |       |       |
|