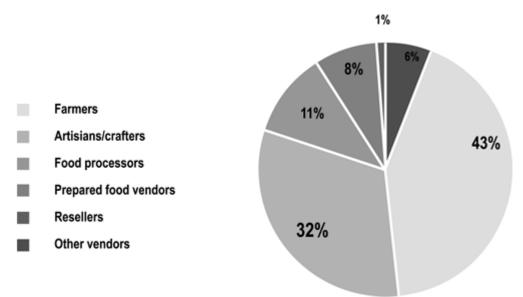

# Vendor Mix

WSU EXTENSION | ORGANIZATIONAL DIMENSIONS OF FARMERS MARKETS IN WASHINGTON STATE

Figure 6. Aggregated vendor mix at farmers markets. (Does not total 100 due to rounding errors. This data represents the aggregation of all vendor slots at responding markets. It does not represent the unique number of individual vendors participating in markets as many vendors sell at multiple markets.)

"Each market creates its own, often dynamic, "vendor mix" depending on its mission, management, shopper base, and the availability of vendors."

WHAT INFORMS YOUR MARKET'S MIX?

WSFMA Roots Guidelines

Market-Specific vendor criteria or ratios