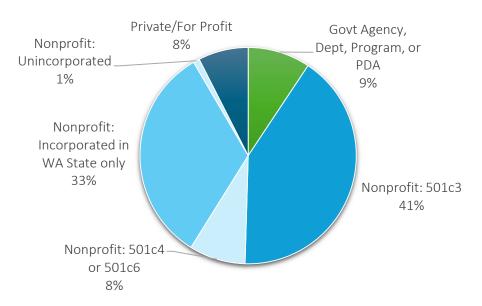

#### **FARMERS MARKET ORGANIZATIONS**

Behind every farmers market is a nonprofit organization, City or municipality, or private business that sets policy, raises money, hires a market manager and seasonal staff, recruits volunteers, ensures compliance with food safety, insurance, and other financial responsibilities, as well as administering food access programs, planning farmers market promotions, managing vendors, and ensuring the smooth market day operations.

## Farmers Market by Organizational Incorporation (n = 107)

|                                                     | 2023 | 2022 | Y/Y % change |
|-----------------------------------------------------|------|------|--------------|
| % of Market Managers that were Paid (not volunteer) | 93%  | 88%  | 5%           |
| # FMs reporting                                     | 107  | 112  | -4%          |