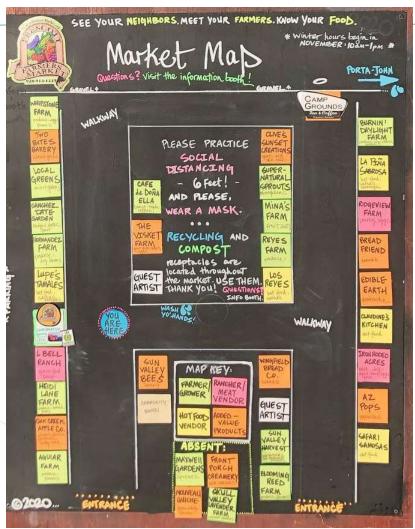

#### **Queen Anne Farmers Market 2022**

Scroll through the list of vendors for more information about who is at this market date, and where they are located.

#### **BRING IT TO LIFE**

You can have the best map on paper, but bringing it into reality is just as important.

Practical application of true dimensions is important both on market day and across your season.