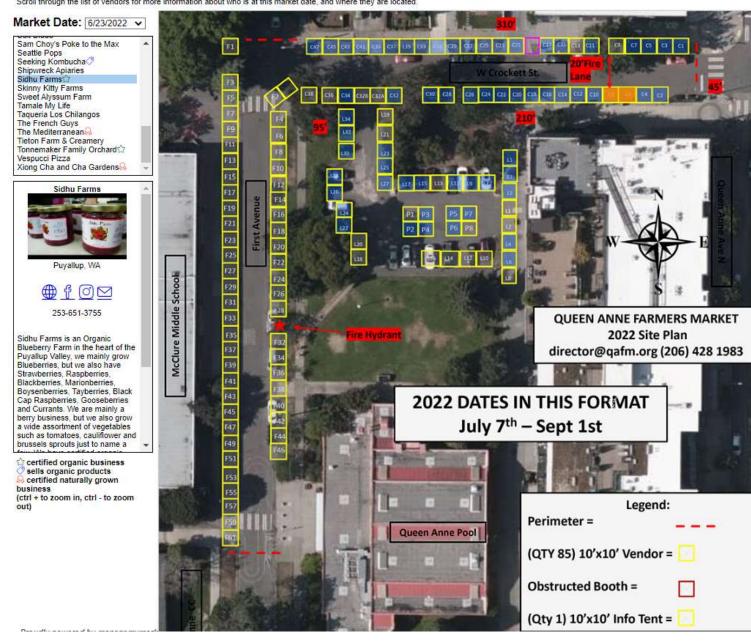

#### **Queen Anne Farmers Market 2022**

Scroll through the list of vendors for more information about who is at this market date, and where they are located.