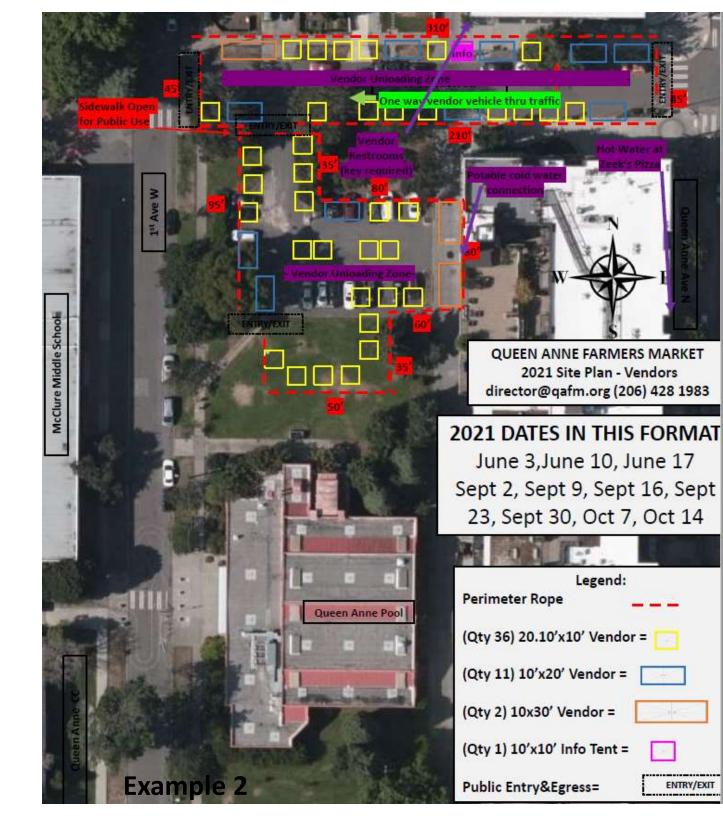

#### **VENDORS**

Complexity

**Traffic Control** 

**Utilities/Restroom** 

**Unloading** 

**Booth Sizes** 

# Quality booth placement is one tool to recruit and retain strong vendors in your market

- High foot traffic
- Customer line of sight
- Exposure to the elements
- Ease of load-in/out
- Corners
- Depth vs. Frontage
- Even ground
- Dry ground
- Clearly marked
- Consistent placement