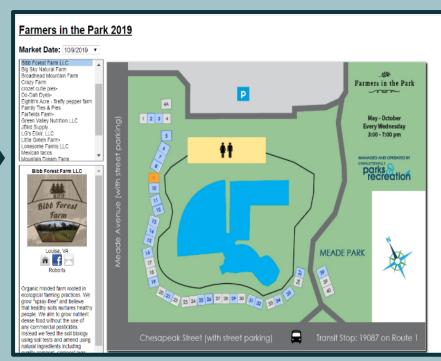

|                 |                   |                   |                    |                 |                                 |                                               | Com. 43/03/00146                                       |

## A better way...



# Interactive Stall Assignments and Market Map

Stall Assignments in MMM update in real time to your website Market Map!







## Why us?

- -Oregon based company, first to offer farmers' market management, serving markets since 2002!
- -Unlimited support available along with self-serve tutorials, and mindful onboarding.
- -User friendly interface
- -Strong presence in WA

## Pricing

Standard pricing for market operators running one market

Discounts for multiple market operators

#### 20% Discount for WSFMA members!

Let's discuss your unique market and I will help identify the pricing plan that is the best fit.

## Want to learn more?

Visit me at the trade show, I will be at my booth till 5pm!
Or book a demo and we can meet via zoom.