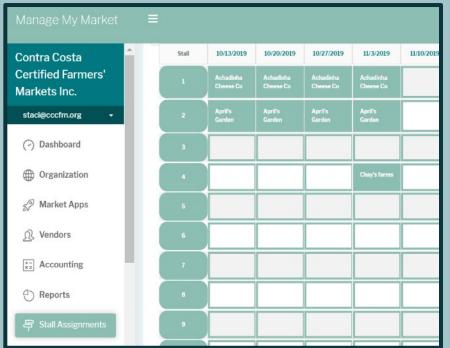

|                 |                   |                   |                    |                 |                                 |                                               | Com. 43/03/00146                                       |

## A better way...



# Interactive Stall Assignments and Market Map

Stall Assignments in MMM update in real time to your website Market Map!







## Why us?

- -Oregon based company, first to offer farmers' market management, serving markets since 2002!
- -Unlimited support available along with self-serve tutorials, and mindful onboarding.
- -User friendly interface
- -Strong presence in WA

## Pricing

Standard pricing for market operators running one market

Discounts for multiple market operators

#### 20% Discount for WSFMA members!

Let's discuss your unique market and I will help identify the pricing plan that is the best fit.

## Want to learn more?

Visit me at the trade show, I will be at my booth till 5pm!
Or book a demo and we can meet via zoom.