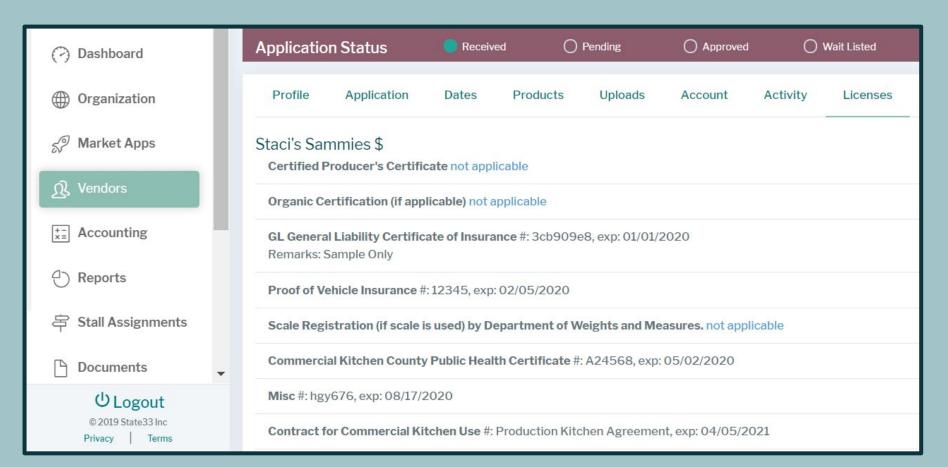

|                 |                   |                   |                    |                 |                                 |                                               | Com. 43/03/00146                                       |

## A better way...



# Interactive Stall Assignments and Market Map

Stall Assignments in MMM update in real time to your website Market Map!







## Why us?

- -Oregon based company, first to offer farmers' market management, serving markets since 2002!
- -Unlimited support available along with self-serve tutorials, and mindful onboarding.
- -User friendly interface
- -Strong presence in WA

## Pricing

Standard pricing for market operators running one market

Discounts for multiple market operators

#### 20% Discount for WSFMA members!

Let's discuss your unique market and I will help identify the pricing plan that is the best fit.

## Want to learn more?

Visit me at the trade show, I will be at my booth till 5pm!
Or book a demo and we can meet via zoom.