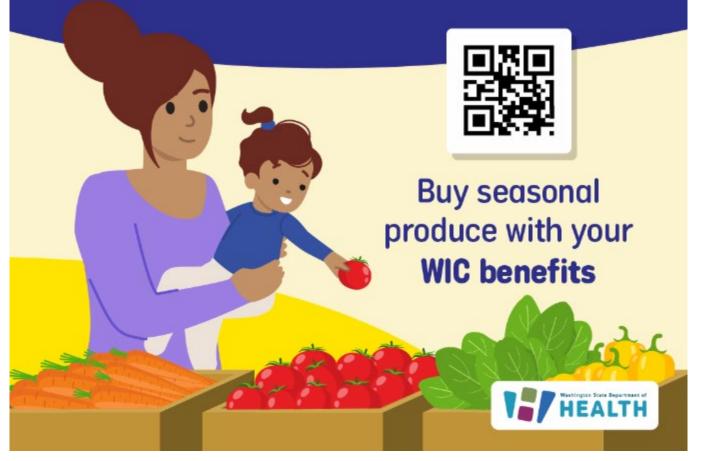

## YouTube: Video (:30 Seconds)

WA-SNAP-WIC-01-1

**TITLE:** Buy Seasonal Produce With Your WIC Benefits | WIC FMNP

enrolled with WIC, you and your kids can each get an extra \$30 benefit through the WIC Farmers Market Nutrition Program (FMNP). Just use your WIC QR code at participating farmers

### Instagram: Reel (:30 Seconds)

WA-SNAP-WIC-01-3

**POST COPY:** If you're enrolled with WIC, you and your kids can each get an extra \$30 benefit through the WIC Farmers Market Nutrition Program (FMNP). Just use your WIC QR code at participating farmers markets when you shop for your favorite fruits and veggies. Learn more at the link in bio.