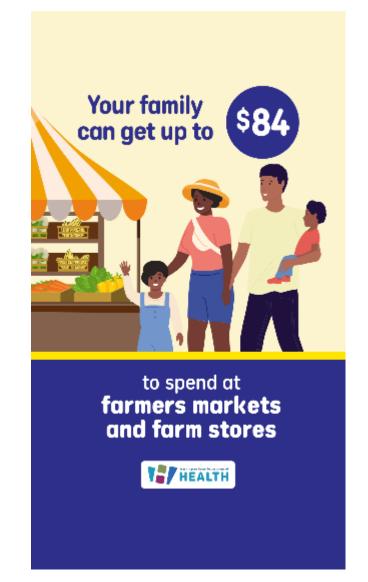

#### **Instagram: Image**

WA-SNAP-WIC-18\_IG\_FB\_1080x1080

POST COPY: Your WIC benefits work at farmers markets too! Get an additional \$30/person as part of the Farmers Market Nutrition Program. See details and recipes at link in bio.

Get up to \$84 to use at farmers markets and farm stores