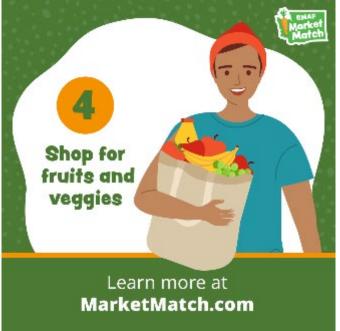

# Instagram: Carousel (English & Spanish) WA-SNAP-MM-37

POST COPY: With SNAP Market Match, you can buy more of the fresh fruits and veggies you love. Get up to \$25 per day to spend at over 100 Washington farmers markets.