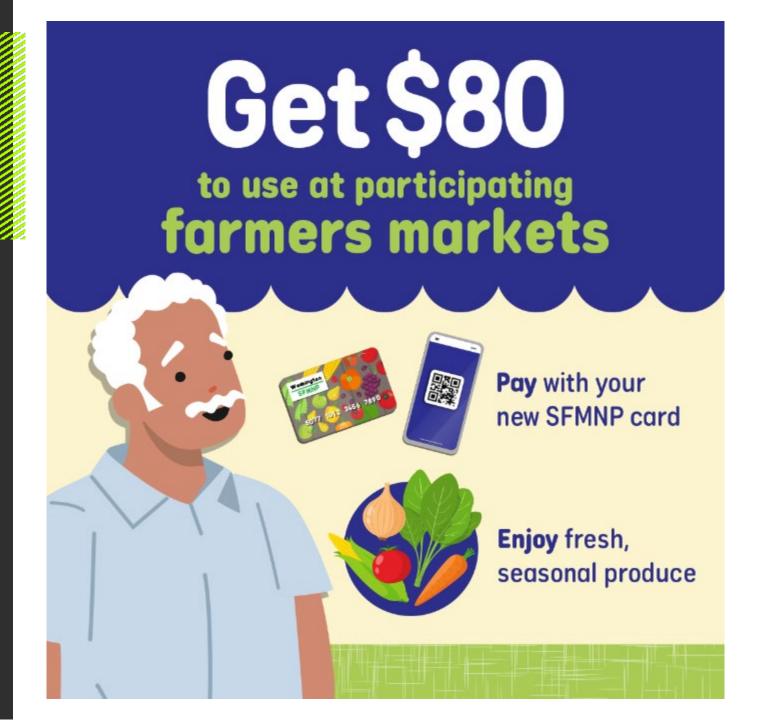

### Instagram: Reel (:30 Seconds)

**WA-SNAP-SENIORS-01** 

POST COPY: Use your SFMNP card to get an \$80 benefit at participating farmers markets. Just scan your card to buy and confirm with your PIN. Learn more and find participating markets at the link in bio.

#### Instagram: Carousel (images)

**WA-SNAP-SENIORS-14** 

**POST COPY:** The Senior Farmers Market Nutrition Program gives you \$80 to use at participating farmers markets. Just bring your SFMNP card when you shop, get it scanned to make a purchase, and then confirm with your PIN. Find participating markets at link in bio.

#### **WA-SNAP-SENIORS-18**

POST COPY: The new SFMNP card gives you \$80 to spend at farmers markets. Just bring your card with you when you shop, and use it to buy your favorite seasonal produce. Find a farmers market near you at link in bio.