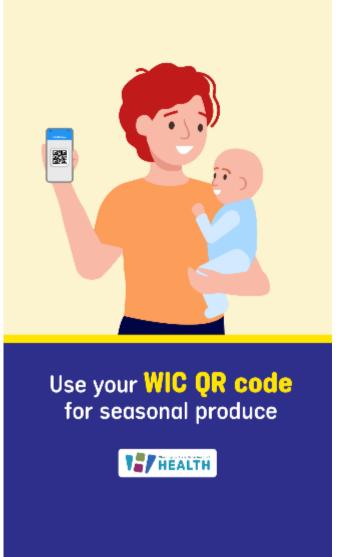

## YouTube: Video (:30 Seconds)

WA-SNAP-WIC-01-1

**TITLE:** Buy Seasonal Produce With Your WIC Benefits | WIC FMNP

enrolled with WIC, you and your kids can each get an extra \$30 benefit through the WIC Farmers Market Nutrition Program (FMNP). Just use your WIC QR code at participating farmers

#### TOS

HEAD: Get up to \$90 to use at farmers

markets

COPY: Use your WIC QR Code at the

farmers market and farm stores

## BILLBOARD (Pole Banner)

WA-SNAP-WIC-13\_Pole\_Banner

**HEADLINE:** Use your WIC QR code at farmers markets

**SUBHEAD:** Get up to \$90 to spend on seasonal produce

CTA: WICFMNP.com