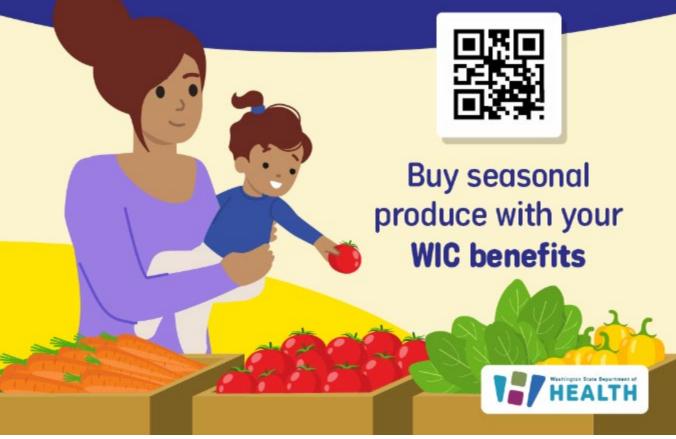

## YouTube: Video (:30 Seconds)

WA-SNAP-WIC-01-1

**TITLE:** Buy Seasonal Produce With Your WIC Benefits | WIC FMNP

enrolled with WIC, you and your kids can each get an extra \$30 benefit through the WIC Farmers Market Nutrition Program (FMNP). Just use your WIC QR code at participating farmers