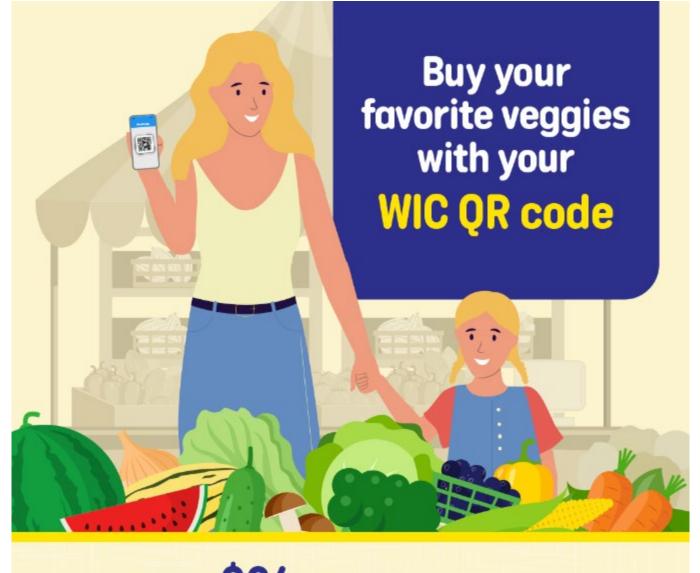

## YouTube: Video (:30 Seconds)

WA-SNAP-WIC-01-1

**TITLE:** Buy Seasonal Produce With Your WIC Benefits | WIC FMNP

enrolled with WIC, you and your kids can each get an extra \$30 benefit through the WIC Farmers Market Nutrition Program (FMNP). Just use your WIC QR code at participating farmers

### Instagram: Reel (:30 Seconds)

WA-SNAP-WIC-01-3

**POST COPY:** If you're enrolled with WIC, you and your kids can each get an extra \$30 benefit through the WIC Farmers Market Nutrition Program (FMNP). Just use your WIC QR code at participating farmers markets when you shop for your favorite fruits and veggies. Learn more at the link in bio.