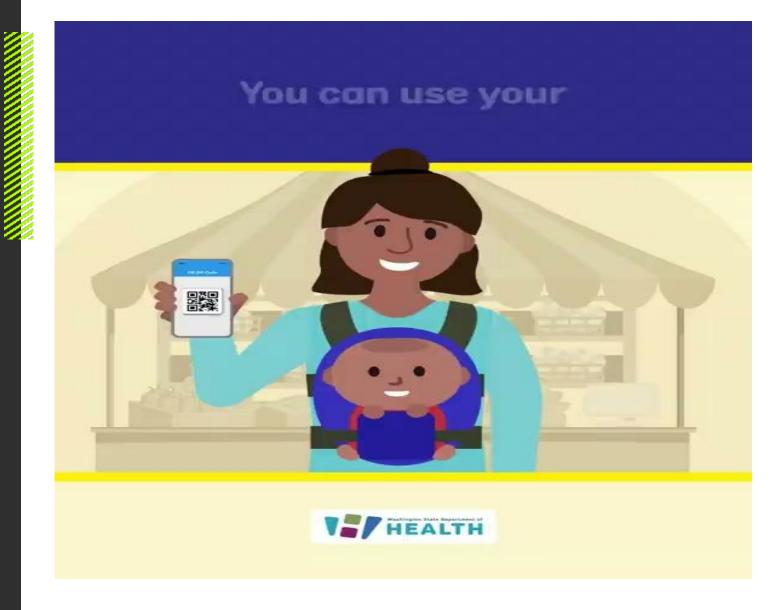

## YouTube: Video (:30 Seconds)

WA-SNAP-WIC-01-1

**TITLE:** Buy Seasonal Produce With Your WIC Benefits | WIC FMNP

enrolled with WIC, you and your kids can each get an extra \$30 benefit through the WIC Farmers Market Nutrition Program (FMNP). Just use your WIC QR code at participating farmers

Play video <u>here</u>

#### TOS

HEAD: Get up to \$90 to use at farmers

markets

COPY: Use your WIC QR Code at the

farmers market and farm stores

#### **POST COPY**

If you're enrolled with WIC, you and your kids can each get an extra \$30 benefit through the the WIC Farmers Market Nutrition Program (FMNP). Get up to \$90 to spend on fresh fruits, vegetables, and cut herbs at local farmers markets. Find details