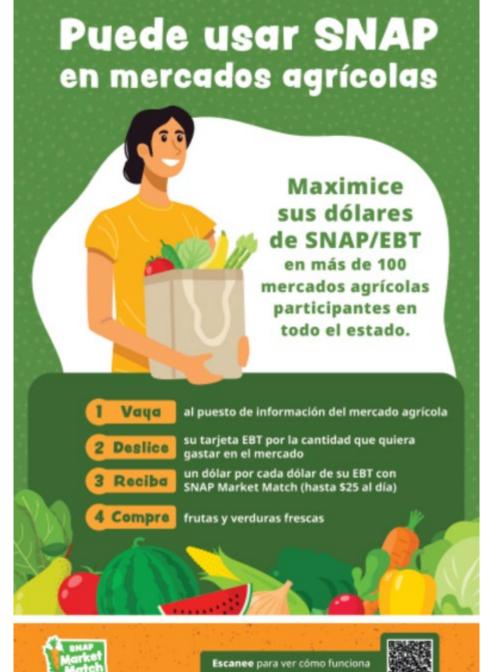

## Instagram/FB: Image

WA-SNAP-MM-13

**AD COPY:** Stretch your SNAP/EBT dollars at over 100 participating farmers markets across the state.

**HEADLINE:** Get More at

the Market

**DESCRIPTION:** 

**#SNAPMarketMatchWA** 

## Instagram/FB: Image (Spanish)

WA-SNAP-MM-18

**AD COPY:** Aproveche sus dólares SNAP/EBT en más de 100 mercados agrícolas participantes en todo el estado.

**HEADLINE:** Compre más en el mercado

**DESCRIPTION:**#SNAPMarketMatchWA

#### Instagram: Carousel (English & Spanish)

WA-SNAP-MM-35

at farmers markets. Stretch your SNAP/EBT dollars at over 100 participating farmers markets in Washington. Use those extra funds to buy fresh fruits, veggies, herbs, and seeds.

# Instagram: Carousel (English & Spanish) WA-SNAP-MM-37

POST COPY: With SNAP Market Match, you can buy more of the fresh fruits and veggies you love. Get up to \$25 per day to spend at over 100 Washington farmers markets.