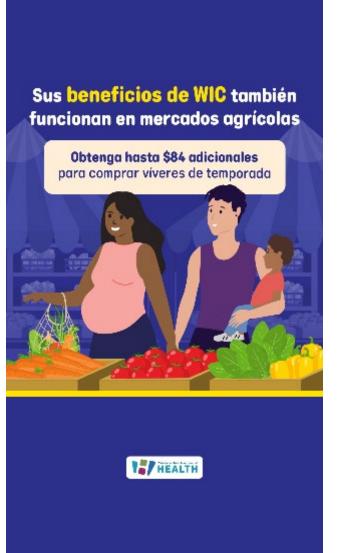

#### **Instagram: Image**

WA-SNAP-WIC-18\_IG\_FB\_1080x1080

POST COPY: Your WIC benefits work at farmers markets too! Get an additional \$30/person as part of the Farmers Market Nutrition Program. See details and recipes at link in bio.

Get up to \$84 to use at farmers markets and farm stores