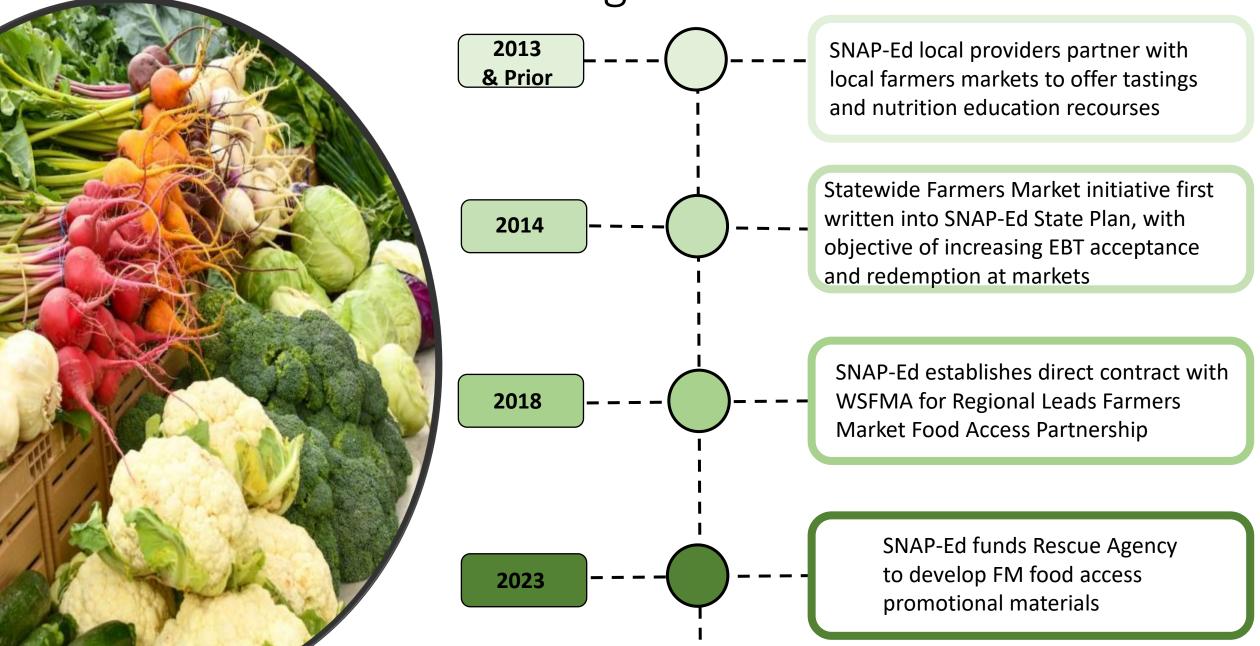

#### SNAP-Ed & Washington Farmers Markets

#### Food Access Promotional Materials