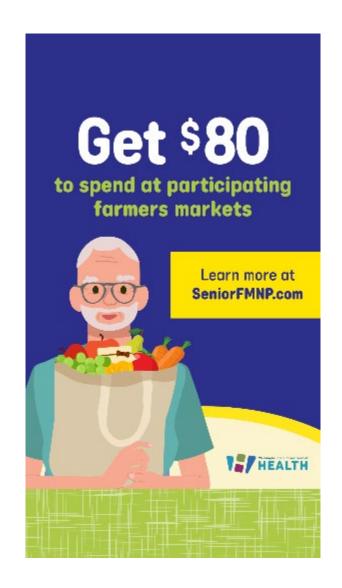

### Facebook: Video (:15 Seconds)

**WA-SNAP-SENIORS-01** 

POST COPY: Use your SFMNP card to get an \$80 benefit at participating farmers markets. Just scan your card to buy and confirm with your PIN. Learn more and find participating markets at SeniorFMNP.com.

## Facebook: Video (:30 Seconds)

**WA-SNAP-SENIORS-01-2** 

POST COPY: Use your SFMNP card to get an \$80 benefit at participating farmers markets. Just scan your card to buy and confirm with your PIN. Learn more and find participating markets at SeniorFMNP.com.

## Facebook: Web Click (image)

**WA-SNAP-SENIORS-18** 

**AD COPY:** Get money for your favorite foods with the Senior Farmers Market Nutrition Program

**HEADLINE:** Use Your \$80

**Benefit Card** 

**DESCRIPTION:** Get local