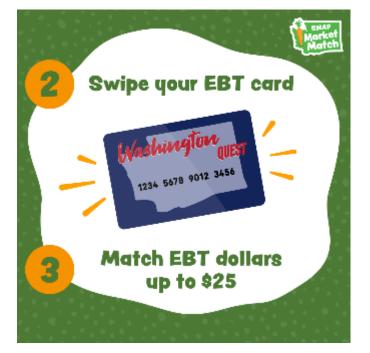

### Instagram/FB: Profile and Image

WA-SNAP-MM-09

Insta POST COPY: SNAP shoppers, buy more of the fruits and veggies you love. Feed your family more healthy snacks and meals with Market Match. Get up to \$25 matched per day!

FB POST COPY: SNAP shoppers, buy more of the fruits and veggies you love with Market Match. Get up to

#### Instagram/FB: Video/GIF

WA-SNAP-MM-12

**AD COPY:** SNAP shoppers, buy more fresh produce with Market Match. Get up to \$25 matched per day!

**HEADLINE:** Buy Fruits and Veggies

**DESCRIPTION:**#SNAPMarketMatchWA