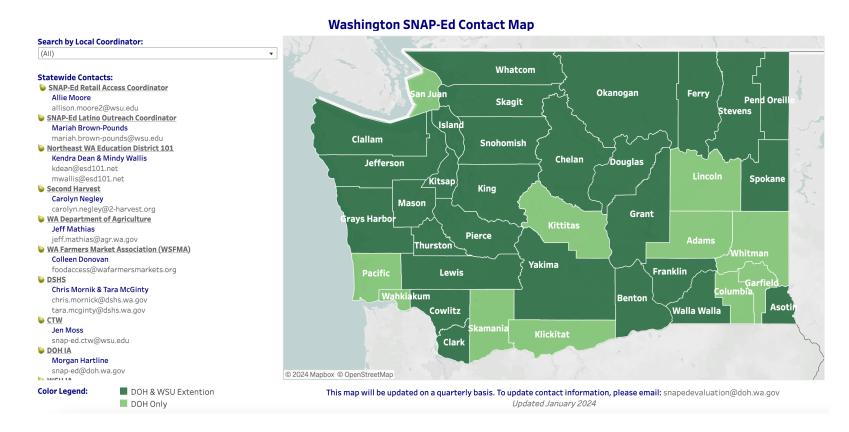

## Connect with your SNAP-Ed Partners!

Workbook: SNAP-Ed Contact Map (wa.gov)

WSFMA Regional Leads: <a href="https://wafarmersmarkets.org/food-access-2/regional-leads-2/">https://wafarmersmarkets.org/food-access-2/regional-leads-2/</a>