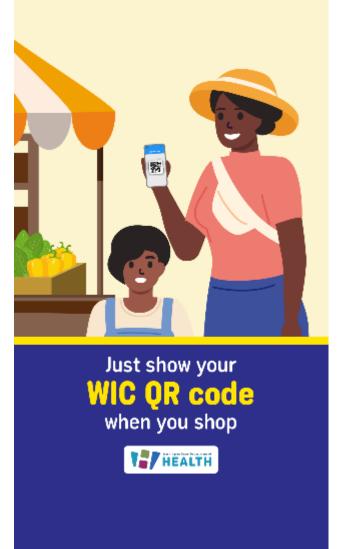

## YouTube: Video (:30 Seconds)

WA-SNAP-WIC-01-1

**TITLE:** Buy Seasonal Produce With Your WIC Benefits | WIC FMNP

enrolled with WIC, you and your kids can each get an extra \$30 benefit through the WIC Farmers Market Nutrition Program (FMNP). Just use your WIC QR code at participating farmers

#### TOS

HEAD: Get up to \$90 to use at farmers

markets

COPY: Use your WIC QR Code at the

farmers market and farm stores

## BILLBOARD (Pole Banner)

WA-SNAP-WIC-13\_Pole\_Banner

**HEADLINE:** Use your WIC QR code at farmers markets

**SUBHEAD:** Get up to \$90 to spend on seasonal produce

CTA: WICFMNP.com