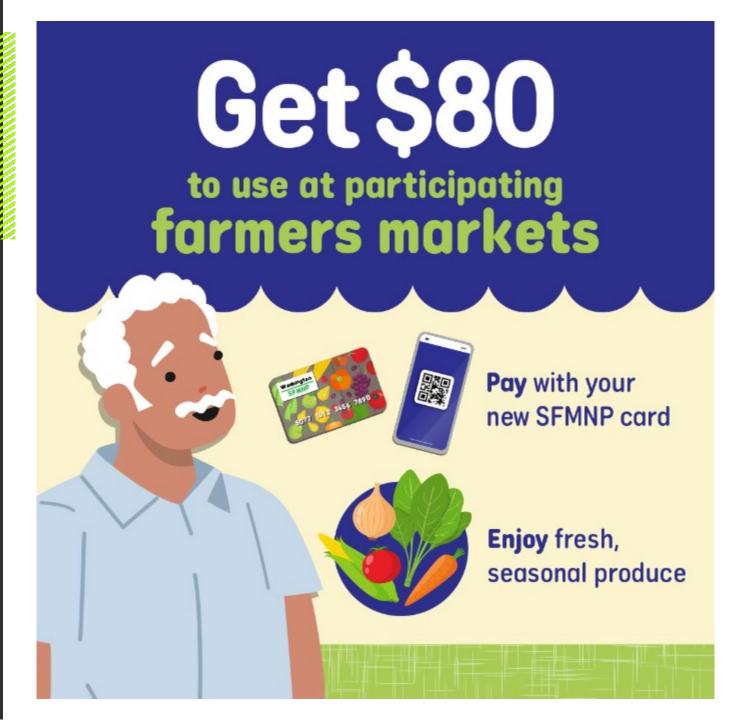

### Instagram: Reel (:30 Seconds)

**WA-SNAP-SENIORS-01** 

POST COPY: Use your SFMNP card to get an \$80 benefit at participating farmers markets. Just scan your card to buy and confirm with your PIN. Learn more and find participating markets at the link in bio.

#### Instagram: Carousel (images)

**WA-SNAP-SENIORS-14** 

**POST COPY:** The Senior Farmers Market Nutrition Program gives you \$80 to use at participating farmers markets. Just bring your SFMNP card when you shop, get it scanned to make a purchase, and then confirm with your PIN. Find participating markets at link in bio.

#### **WA-SNAP-SENIORS-18**

POST COPY: The new SFMNP card gives you \$80 to spend at farmers markets. Just bring your card with you when you shop, and use it to buy your favorite seasonal produce. Find a farmers market near you at link in bio.