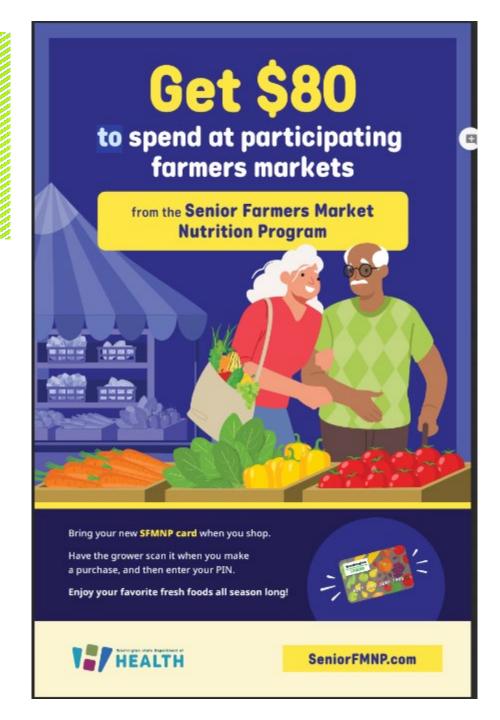

### Instagram: Reel (:30 Seconds)

**WA-SNAP-SENIORS-01** 

POST COPY: Use your SFMNP card to get an \$80 benefit at participating farmers markets. Just scan your card to buy and confirm with your PIN. Learn more and find participating markets at the link in bio.

## Instagram: Reel (:15 Seconds)

**WA-SNAP-SENIORS-02** 

**POST COPY:** Buy your favorite seasonal fruits and vegetables with the SFMNP program. Just bring your SFMNP card when you shop at participating farmers markets. Scan the card to make a purchase and confirm with your PIN. Learn more and find participating markets at the link in bio.

#### Instagram: Carousel (images)

**WA-SNAP-SENIORS-14** 

**POST COPY:** The Senior Farmers Market Nutrition Program gives you \$80 to use at participating farmers markets. Just bring your SFMNP card when you shop, get it scanned to make a purchase, and then confirm with your PIN. Find participating markets at link in bio.

## Instagram: Carousel (images) WA-SNAP-SENIORS-15

POST COPY: Don't forget to use your \$80 benefit this season! You can buy fresh fruits and vegetables at local farmers markets with your SFMNP card. Just get it scanned and then confirm the purchase with your PIN. Learn more at link in bio.

#### **WA-SNAP-SENIORS-18**

POST COPY: The new SFMNP card gives you \$80 to spend at farmers markets. Just bring your card with you when you shop, and use it to buy your favorite seasonal produce. Find a farmers market near you at link in bio.

#### **WA-SNAP-SENIOR-19**

POST COPY: You can use your \$80 benefit card for local fruits and vegetables all season long. Just bring your card to participating farmers markets, have the grower scan it, and use your PIN to confirm the purchase. Learn more at link in bio.

## Your new SFMNP card gives you \$80