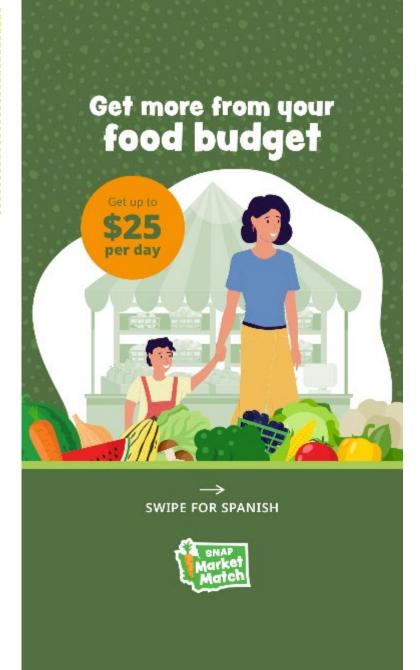

### Instagram/FB: Profile and Image

WA-SNAP-MM-09

Insta POST COPY: SNAP shoppers, buy more of the fruits and veggies you love. Feed your family more healthy snacks and meals with Market Match. Get up to \$25 matched per day!

FB POST COPY: SNAP shoppers, buy more of the fruits and veggies you love with Market Match. Get up to