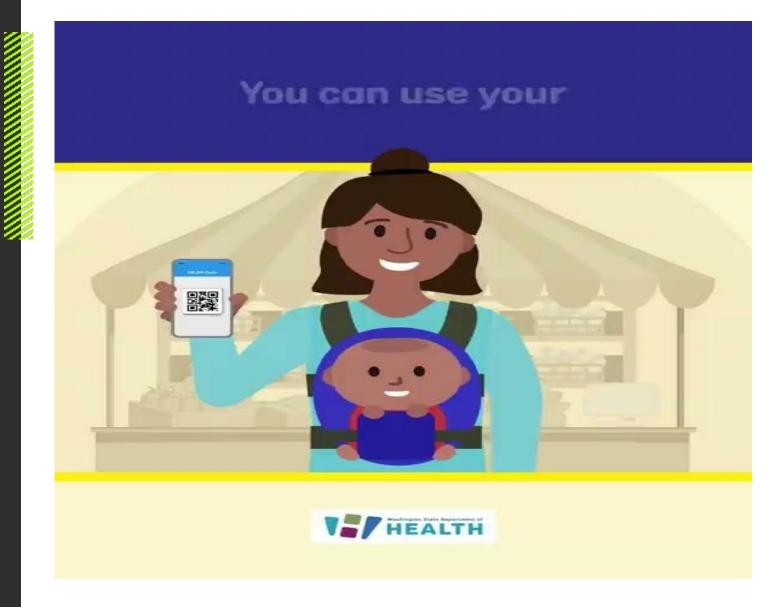

#### **Instagram: Image**

WA-SNAP-WIC-20\_IG\_FB\_1080x1080

POST COPY: You can use your monthly fruit and vegetable benefits at farmers markets with your WIC QR Code. Find a participating farmers market near you at link in bio.