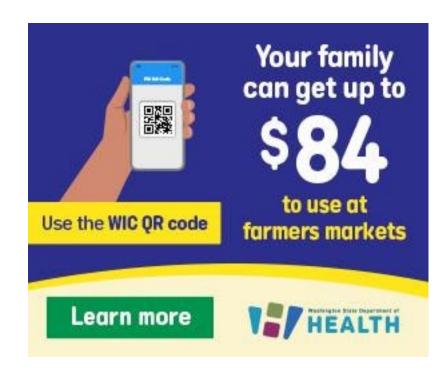

Get up to \$84 to use at farmers markets and farm stores

#### **Static Web Banner**

WA-SNAP-WIC-29\_160\_600

**Your family** can get up to to use at farmers markets Use the WIC QR code Learn more