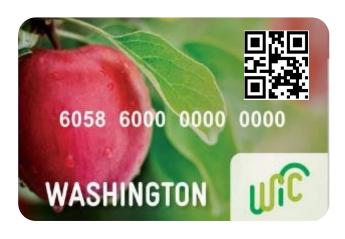

## YouTube: Video (:30 Seconds)

WA-SNAP-WIC-01-1

**TITLE:** Buy Seasonal Produce With Your WIC Benefits | WIC FMNP

enrolled with WIC, you and your kids can each get an extra \$30 benefit through the WIC Farmers Market Nutrition Program (FMNP). Just use your WIC QR code at participating farmers

#### TOS

HEAD: Get up to \$90 to use at farmers

markets

COPY: Use your WIC QR Code at the

farmers market and farm stores

#### **POST COPY**

If you're enrolled with WIC, you and your kids can each get an extra \$30 benefit through the the WIC Farmers Market Nutrition Program (FMNP). Get up to \$90 to spend on fresh fruits, vegetables, and cut herbs at local farmers markets. Find details

## BILLBOARD (Pole Banner)

WA-SNAP-WIC-13\_Pole\_Banner

**HEADLINE:** Use your WIC QR code at farmers markets

**SUBHEAD:** Get up to \$90 to spend on seasonal produce

CTA: WICFMNP.com