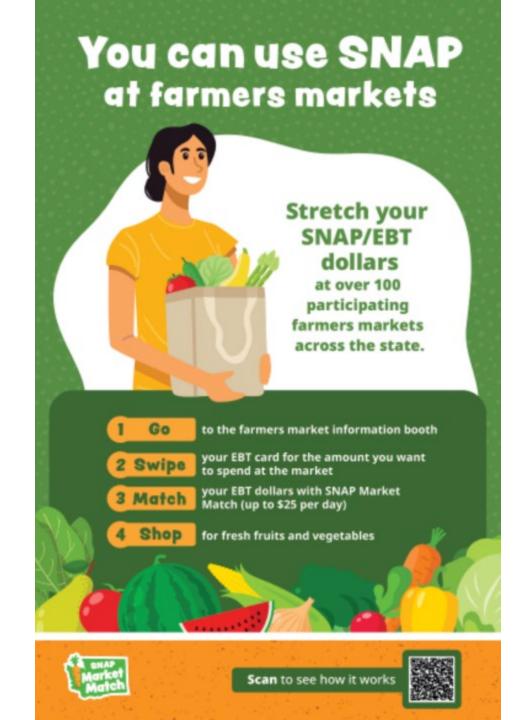

## Instagram/FB: Image

WA-SNAP-MM-13

**AD COPY:** Stretch your SNAP/EBT dollars at over 100 participating farmers markets across the state.

**HEADLINE:** Get More at

the Market

**DESCRIPTION:** 

**#SNAPMarketMatchWA** 