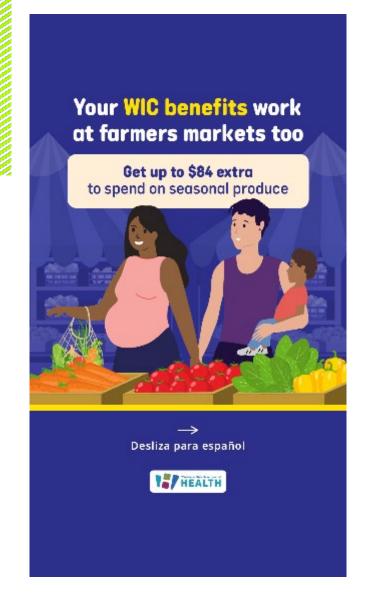

#### **Instagram: Image**

WA-SNAP-WIC-18\_IG\_FB\_1080x1080

POST COPY: Your WIC benefits work at farmers markets too! Get an additional \$30/person as part of the Farmers Market Nutrition Program. See details and recipes at link in bio.

Get up to \$84 to use at farmers markets and farm stores