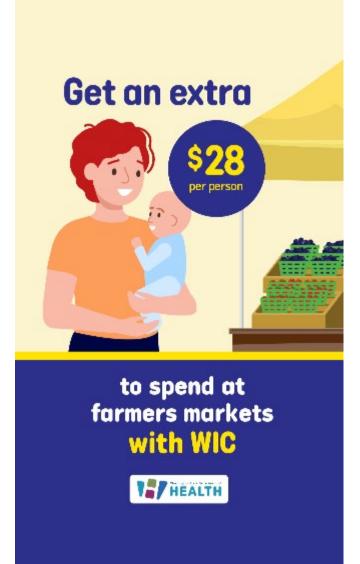

#### \*Updates in progress!\*

- WIC FMNP materials to say \$30 instead of \$28
- Adding SNAP-Ed funding and non-discrimination statements
- Available March 1

## YouTube: Video (:15 Seconds)

WA-SNAP-WIC-02-1

**TITLE:** Get Additional WIC Benefits for Fresh Fruits and Vegetables | WIC FMNP

Program gives you and your kids an extra \$30 per person (up to \$90 total) to spend at participating farmers markets and farm stores. Get the fresh fruits and veggies