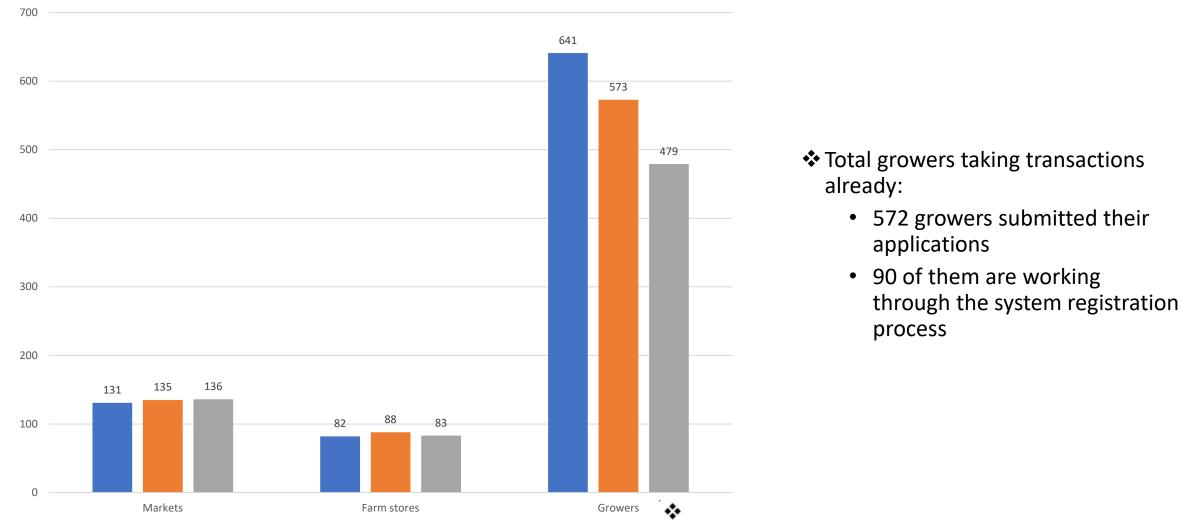

## **Vendors participation impact**

<sup>■ 2021 ■ 2022 ■ 20223</sup> 

## **Participants Served**