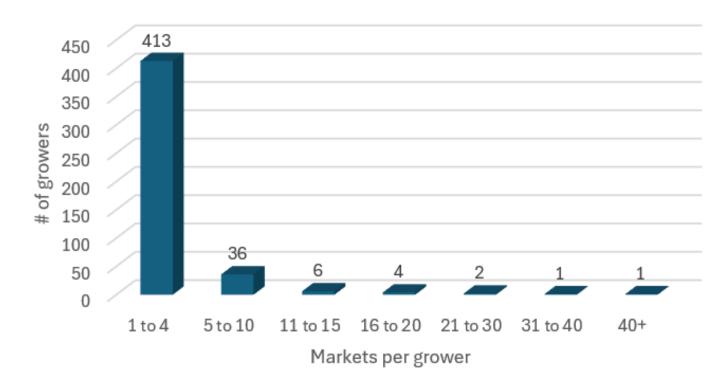

t locations

| Changing the name of a location will also change its name for any past transactions at that location. |  |  |  |  |  |
|-------------------------------------------------------------------------------------------------------|--|--|--|--|--|
| Location 1                                                                                            |  |  |  |  |  |
| Location 2                                                                                            |  |  |  |  |  |
| Location 3                                                                                            |  |  |  |  |  |
| Location 4                                                                                            |  |  |  |  |  |



## **Considerations about Location**

Markets Per Grower





# **Selecting Locations**



## **New Purchase**

1. Growers can make a new purchase from the New Purchase Page

2. The New Purchase Page displays

Vendor Portal New Purchase

#### Participant details

Using a camera from your device, scan the code presented by the participant.

Request Camera Access

Manually Enter Card



# Using Device Camera to Scan QR Code

1. Growers can make a new purchase from the New Purchase Page

| Vendor Portal New Purchase                              |                            |                             | Super Tester            |
|---------------------------------------------------------|----------------------------|-----------------------------|-------------------------|
| Purchase details                                        |