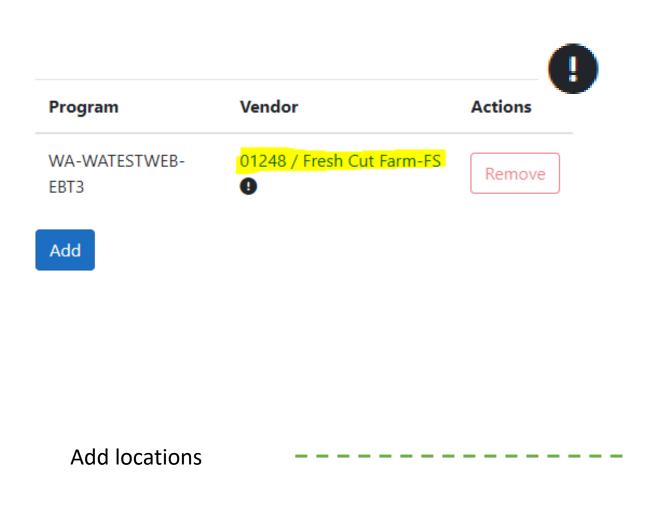

### Vendor associations Below are the vendors associated with this account. Click on your business name below to view and edit vendor details or to complete enrollment steps. Actions Program Vendor 01248 / Fresh Cut Farm-FS WA-WATESTWEB-Remove EBT3 0 Add