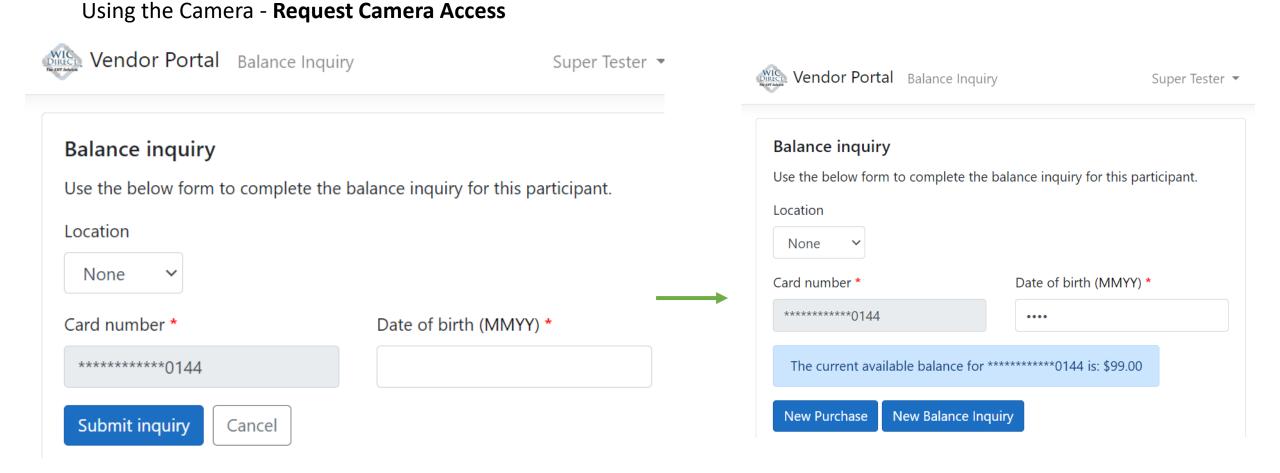

# **Balance Inquiry**

1. Users can obtain a balance inquiry from the Balance Inquiry page.

### 2. Click Balance Inquiry

Using a camera from your device, scan the code presented by the participant.

Request Camera Access

Manually Enter Card

## **Balance Inquiry**