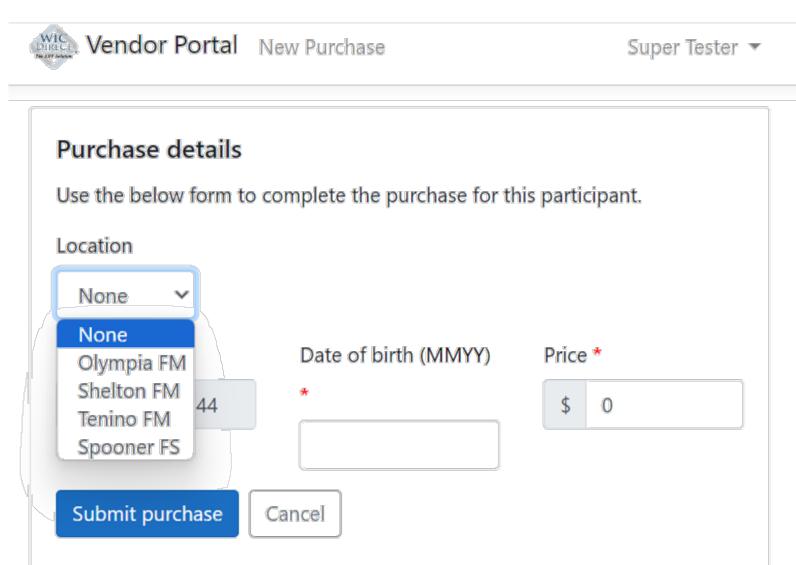

## **New Purchase**

1. Growers can make a new purchase from the New Purchase Page

2. The New Purchase Page displays

Vendor Portal New Purchase

# Using Device Camera to Scan QR Code

1. Growers can make a new purchase from the New Purchase Page

| Vendor Portal New Purchase                              |                            |                             | Super Tester            |
|---------------------------------------------------------|----------------------------|-----------------------------|-------------------------|
| Purchase details                                        |                            |                             |                         |
| Use the below form to complete the purchase for this pa | articipant.                |                             |                         |
| Location                                                |                            |                             |                         |
| None 🗸                                                  |                            |                             |                         |
| Card number * Date                                      | e of birth (MMYY) *        | Price *                     |                         |
| **********0144                                          |                            | \$ 0                        |                         |
| Submit purchase Cancel                                  |                            |                             |                         |
|                                                         | Purchase succeeded.        |                             |                         |
|                                                         | Participant details        |                             |                         |
|                                                         | Using a camera from your d | evice, scan the code presen | ted by the participant. |
|                                                         | Start Scannii              | ng                          | Manually Enter Card     |
| 2. The New Purchase Page displa                         | <b>VS</b> Default Camera   |                             | ~                       |
|                                                         | Remember my selection      | n                           |                         |