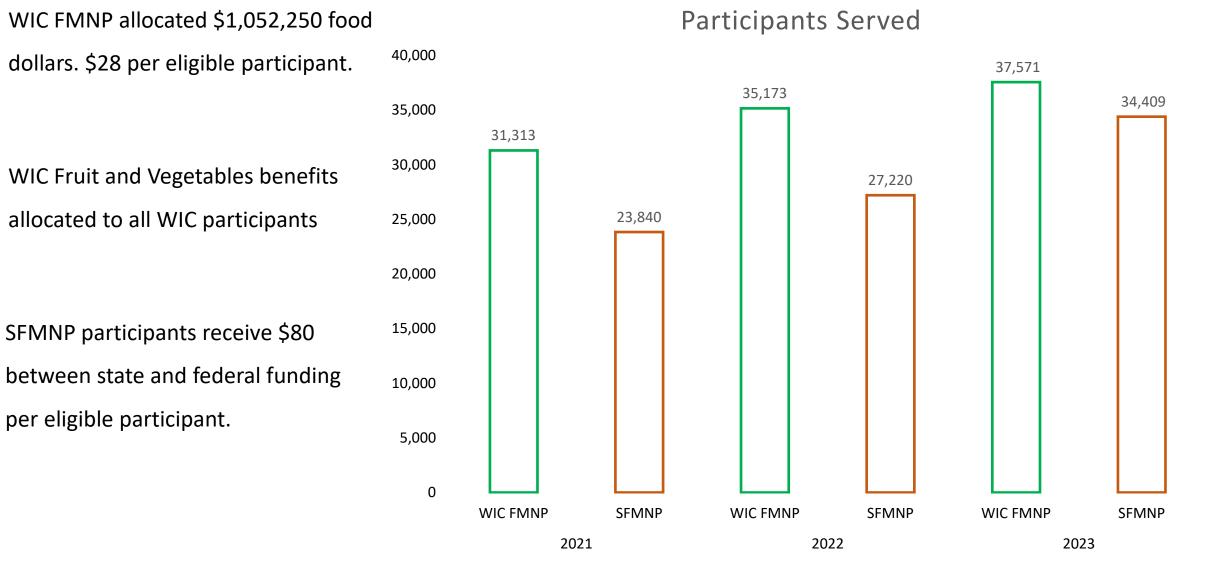

participants, saved as a QR code.
- Growers scan QR codes with mobile devices.
- Payments made via direct deposit to Grower bank accounts. Tax forms required.

### Who

- WIC & Senior eligible participants
- Local WIC Agencies (LA's)- clinics and Local Agencies on Aging
- Authorized growers and farmers markets and farm stores

### When

- FMNP benefits: June 1 October 31
- WIC Fruit & Vegetable Monthly Benefit (CVB's): Year-round



# **Growers' Challenges Using the E-solution**

- Technology: iOS / Android
- Vendor Portal login
- Steps to set up an account
- Customer service at the market (devices)
- Multiple accounts





Login

| Forgot passwor |
|----------------|
|                |

## **Vendors participation impact**



<sup>■ 2021 ■ 2022 ■ 20223</sup> 

## **Participants Served**



## Redemption WIC FMNP & SFMNP 2021-2023

### \* 2023 New Benefit

### Food dollars





### **IRS 1099K Forms**

CDP mailed 1099K forms on 1/30/2024.

If a grower has a problem and didn't receive their 1099K form, contact CDP Customer Support help desk:

CustomerSupport@cdpehs.com 1-866-237-4814

## WIC FMNP, SFMNP & WIC Fruit and Vegetable Monthly Benefits (CVB)

### Top Sellers in 2023

### Highest redemption for the program: Vendor A Total redemption: \$2,308,551.55



| Vendor | Total Redemption |
|--------|------------------|
| А      | \$141,958.78     |
| В      | \$106,026.15     |
| С      | \$79,685.97      |
| D      | \$75,233.05      |
| E      | \$58,313.85      |
| F      | \$52,010.08      |
| G      | \$44,602.69      |
| Н      | \$41,388.61      |
| I      | \$39,832.