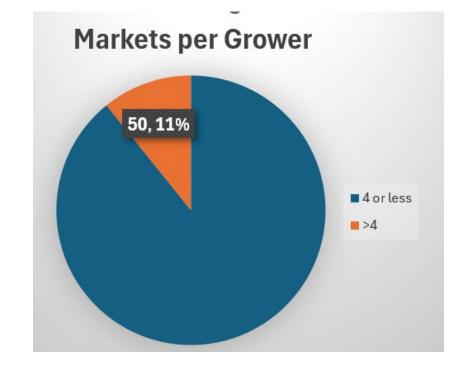

locations

| Changing the name of a location will also change its name for any past transactions at that location. |  |  |  |  |  |
|-------------------------------------------------------------------------------------------------------|--|--|--|--|--|
| Location 1                                                                                            |  |  |  |  |  |
| Location 2                                                                                            |  |  |  |  |  |
| Location 3                                                                                            |  |  |  |  |  |
| Location 4                                                                                            |  |  |  |  |  |



## **Considerations about Location**

Markets Per Grower





# **Selecting Locations**



## **New Purchase**

1. Growers can make a new purchase from the New Purchase Page

2. The New Purchase Page displays

Vendor Portal New Purchase

#### Participant details

Using a camera from your device, scan the code presented by the participant.

Request Camera Access

Manually Enter Card



# Using Device Camera to Scan QR Code

1. Growers can make a new purchase from the New Purchase Page

| Vendor Portal New Purchase                              |                            |                             | Super Tester            |
|---------------------------------------------------------|----------------------------|-----------------------------|-------------------------|
| Purchase details                                        |