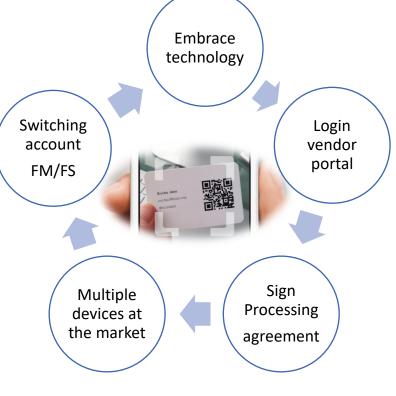

# **Growers' Challenges Using the E-solution**

- Technology: iOS / Android
- Vendor Portal login
- Steps to set up an account
- Customer service at the market (devices)
- Multiple accounts

Login

| Forgot passwor |
|----------------|
|                |