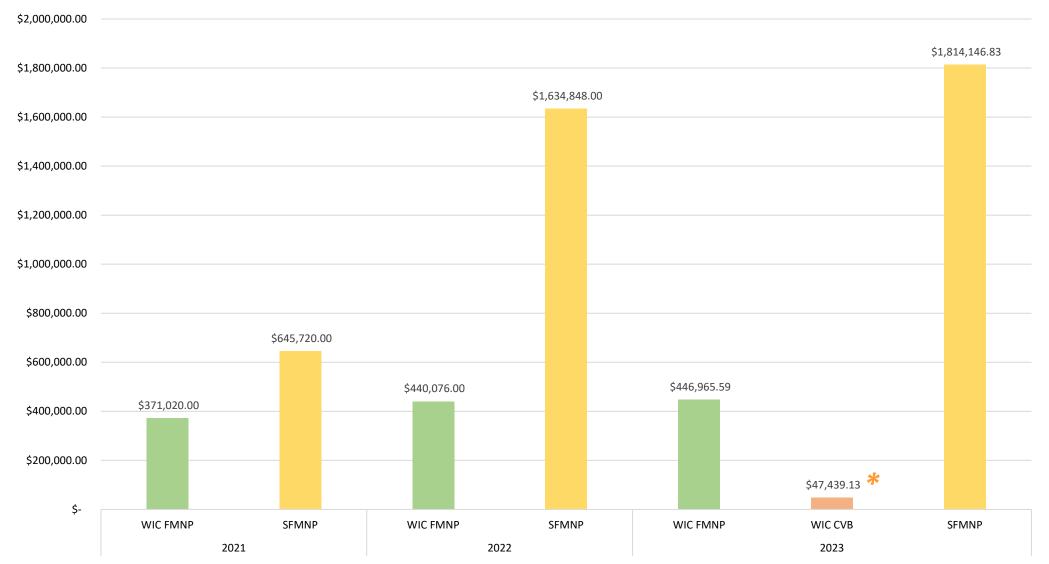

## Redemption WIC FMNP & SFMNP 2021-2023

### \* 2023 New Benefit

### Food dollars