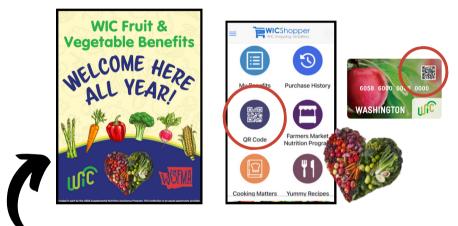

## WIC Fruit & Vegetable Benefits at Farmers Markets

Look for this sign at your farmers market! Use your WIC QR code and PIN to shop with your "All Fruit Veg - WIC" benefits.

Starting this year you can use your WIC Fruit and Vegetable Benefit to shop from local farmers at farmers markets. Buy fresh fruit and vegetables from any farmer. Look for the "WIC Fruit and Vegetable Benefits" or FMNP signs. With your personal QR code and PIN, you can use these WIC benefits all year long at farmers markets. Stock up this fall to celebrate the harvest and holidays!