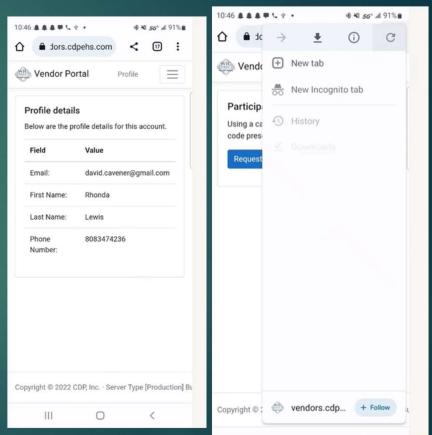

## **Grower Transactions History Detail**

 Growers can look at transaction history in portal anytime

 Growers can run reports on financial history

| vendor rona                                                | Financial History                                |                                               |                    | Rhonda Lewis   |
|------------------------------------------------------------|--------------------------------------------------|-----------------------------------------------|--------------------|----------------|
| Settled 11/15/2                                            | 022 🗇                                            |                                               |                    | Previous Next  |
| Settlement is n                                            | ot yet complete for Nov 15, 2022. Sett           | lement total will be available soon.          |                    |                |
| Number                                                     | Туре                                             | Settled                                       | Paid (\$)          | Actions        |
| 8573299                                                    | Purchase Request                                 | Nov 15, 2022                                  | +12.00<br>De       | Void           |
|                                                            |                                                  |                                               |                    |                |
| Vendor Portal                                              | Financial History                                |                                               |                    | Rhonda Lewis 👻 |
| ransaction voided.                                         |                                                  |                                               |                    |                |
| ransaction voided.<br>ettled 11/15/20                      |                                                  | nent total will be available soon.            |                    | ×              |
| ransaction voided.<br>ettled 11/15/20                      | 22                                               | nent total will be available soon.<br>Settled | Paid (5)           | ×              |
| ransaction voided.<br>ettled 11/15/20<br>Settlement is not | 22 D<br>t yet complete for Nov 15, 2022. Settler |                                               | Paid (5)<br>-12.00 | Previous Next  |