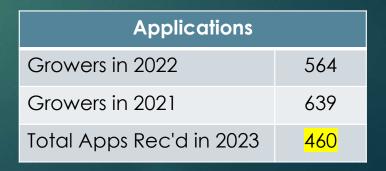

# <section-header><section-header>

| Date       | Deadline                           |
|------------|------------------------------------|
| April 1    | Applications for returning growers |
| May 1      | Applications for new markets       |
| June 1     | FMNP/SFMNP season begins           |
| July 1     | Applications for new growers       |
| October 31 | Last day to accept FMNP benefits   |