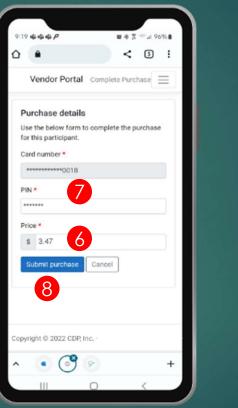

#### **Grower Portal-Transaction Interface**

6. The grower enters the purchase price

7. The participant enters their PIN on the grower's smart device to authorize the transaction.

#### <u>\*There is no need for \$4</u> increments anymore\*

- 8. Grower submit purchase
- 9. Successful transaction