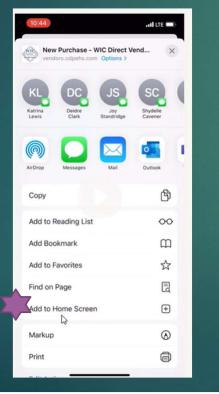

# Save Address to Phone/Tablet (Apple)

- 1. While viewing the website, tap in the menu bar to save it on your Home Screen https://vendors.cdpehs.com/
- 2. Scroll down the list of options, then tap Add to Home Screen (like you are trying to share it via email or text