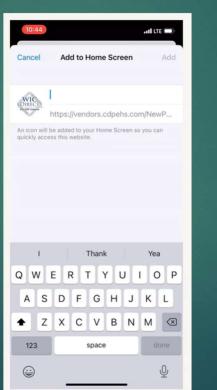

# Save Address to Phone/Tablet (Apple)

- 1. While viewing the website, tap in the menu bar to save it on your Home Screen https://vendors.cdpehs.com/
- 2. Scroll down the list of options, then tap Add to Home Screen (like you are trying to share it via email or text