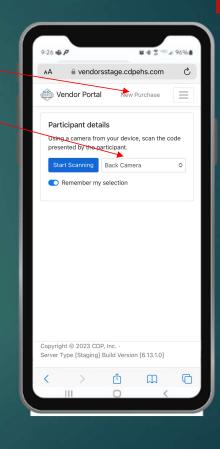

#### **Grower Portal-Transaction Interface**

3. Grower needs to go New Purchase and request Camera access

4. The participant presents the card/QR code to the authorized grower when they are ready to pay for the transaction.