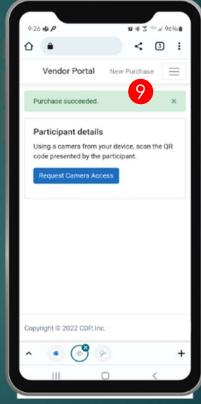

#### <u>\*There is no need for \$4</u> increments anymore\*

- 8. Grower submit purchase
- 9. Successful transaction