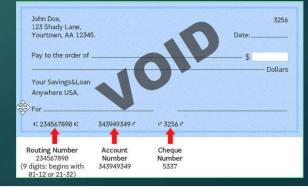

CDP will verify your financial institution and account information using the codes at the bottom of your check.

- 1. Write VOID on a business check.
- BEFORE faxing (or mailing) the printed copy of the Agreement, tape top edge of voided check over the image below.

| PAY TO THE<br>ORDER OF | 15               | 1             | 1         | DATE<br>\$  |                |
|------------------------|------------------|---------------|-----------|-------------|----------------|
|                        | 7/1              | ノ             |           | DOLLARS     |                |
|                        |                  |               |           |             |                |
|                        |                  |               |           |             |                |
|                        |                  |               | <u> </u>  |             |                |
| «000000186« _0000003   | INTERATION       |               | ININININI | ORTHININING | NININININININI |
| «000000186» (0000005   | Der UNDRUKTHIDAD |               |           | ORININININI | RINININININI   |
| «00000018F« 0000003    | Der UNDRUKTHIDAD | ed informatio | n         | oxintra son |                |