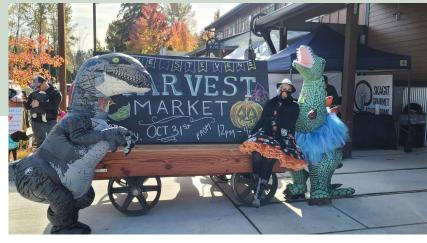

SNOHOMISE

# SNOHOMISH HARVESTED HOLIDAY MARKET



### SNOHOMISH





### **REGULAR SEASON**

Thursdays, May through September
3-7PM
Established 1991
Outdoors - Historic Downtown Snohomish

### **HOLIDAY MARKET**

2nd to 3rd Saturday in November 10A-4P Established 2019 Indoors - Middle or High School Campus LAKE STEVENS

# LAKE STEVENS HARVEST MARKET



### LAKE STEVENS





### **REGULAR SEASON**

Wednesdays, June through August 3-7PM Established 2020 Outdoors - Park

### **HARVEST MARKET**

Saturday in October - close to Halloween 10A-3P Established 2020 Outdoors - Park

### **MARKET DETAILS & STRATEGY**



# ADDITIONAL OUTLET FOR VENDORS TO SELL

Utilize proximity to Thanksgiving and Holiday Season for support of local farms & businesses as well as "support local" mentality



# SUPPORT FOR OUR SCHOOLS

Hosting the event at a school provides additional support wrapped into the cost of the venue - custodial, private parking, staffing



### **LATE SEASON PRODUCE** & FARMER SUPPORT

Timing allows farmers to off load any late season produce - especially if we've had a long summer. Customers feel they are getting better quality for holiday entertaining



# W